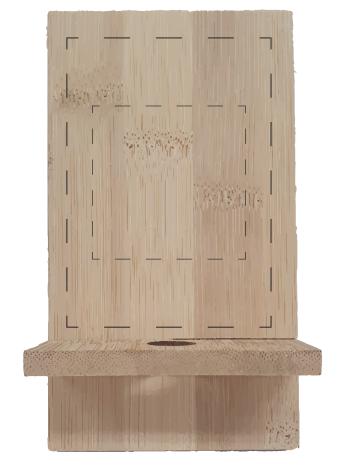

## **JOB NO. XXXXXX** B122 – Groove Bamboo Phone Stand

| Product Colour/s<br>(Please specify<br>product colour/s here) | Product Size<br>130mm H x 80mm W x 90mm D | Actual Print Size<br>(Please specify<br>actual print size here)                                                               |  |
|---------------------------------------------------------------|-------------------------------------------|-------------------------------------------------------------------------------------------------------------------------------|--|
| Print colour/s                                                | Print Method                              |                                                                                                                               |  |
| (Please specify<br>print colour/s here)                       |                                           | <ul> <li>Laser Engrave: 45mm H x 45mm W</li> <li>Screen Print: 85mm H x 60mm W</li> <li>Pad Print: 45mm H x 45mm W</li> </ul> |  |

## ARTWORK (90% approx.) NEW/REPEAT ORDER/REDO/BACK ORDER